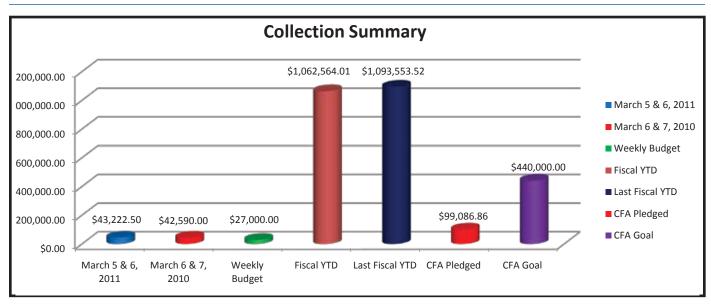

# SAINT JOHN the EVANGELIST

CATHOLIC CHURCH

March 13, 2011 First Sunday of Lent